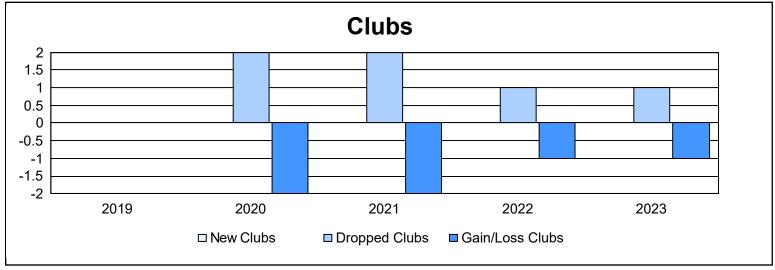

District 107 I As of June 2023 Cumulative

| Year      | New<br>Clubs | Dropped<br>Clubs | Gain/<br>Loss<br>Clubs | New<br>Members | Charter<br>Members | Reinstate<br>Members | Transfer<br>Members | Total<br>Member<br>Added | Total<br>Members<br>Dropped | Gain/<br>Loss<br>Members |
|-----------|--------------|------------------|------------------------|----------------|--------------------|----------------------|---------------------|--------------------------|-----------------------------|--------------------------|
| 2018-2019 | 0            | 0                | 0                      | 50             | 5                  | 3                    | 6                   | 64                       | 117                         | -53                      |
| 2019-2020 | 0            | 2                | -2                     | 51             | 0                  | 0                    | 6                   | 57                       | 109                         | -52                      |
| 2020-2021 | 0            | 2                | -2                     | 32             | 1                  | 0                    | 4                   | 37                       | 85                          | -48                      |
| 2021-2022 | 0            | 1                | -1                     | 35             | 0                  | 3                    | 2                   | 40                       | 111                         | -71                      |
| 2022-2023 | 0            | 1                | -1                     | 45             | 0                  | 0                    | 6                   | 51                       | 111                         | -60                      |
| Average   | 0            | 1                | -1                     | 43             | 1                  | 1                    | 5                   | 50                       | 107                         | -57                      |